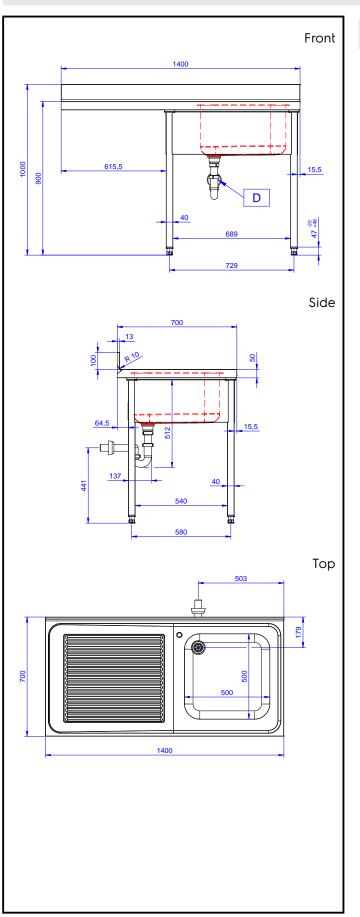

## Key Information:

| External dimensions, Width:  |              |
|------------------------------|--------------|
| 133194 (NSBD1417L)           | 1400 mm      |
| External dimensions, Depth:  | 700 mm       |
| External dimensions, Height: | 1000 mm      |
| Upstand Dimensions, Height:  | 100 mm       |
| Upstand Dimensions, Depth:   | 13 mm        |
| Upstand Dimensions, Radius:  | R=13         |
| Bowls number                 | 1            |
| Bowl dimensions              | 500x500xH320 |
| Net weight:                  | 60 kg        |
|                              |              |

### Construction

- Sink tops easily slotted onto the legs and taps are easily installed from the rear.
- Square section legs and 40 mm height-adjustable feet in 304 AISI stainless steel.
- 100 mm upstand with 8 mm radioused corner and 13 mm deep, designed to be used against a wall.
- 50 mm worktop in 304 AISI stainless steel, 10/10 in thickness with overflow rim along the top.
- Bottom part of drain left free to house an undercounter dishwasher.
- Wide range of taps are available to suit every need.
- Drainage area suitable for drying operations
- 100 mm upstand with 10 mm radioused corner and 13 mm deep, designed to be used against a wall.