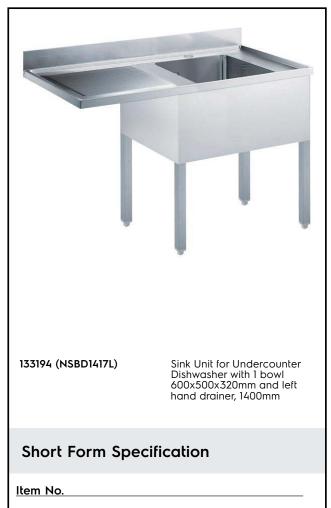

Standard Preparation 1200 mm Soaking Sink for Dishwasher with 1 Bowl

Made from 304 AISI stainless steel. The 50mm high worktop in 304 AISI stainless steel, 1mm in thickness, is sound-deadened and has an overflow rim and welded corners. Integral rear upstand, h=100mm, with 10mm radius. Allround apron. Square section legs 40x40mm on 1" height-adjustable feet (+/-20mm). Bowl mm600x500x300h with overflow pipe and 2"drain hole; left hand drainer. An undercounter dishwasher can be placed under the drainer.

# Standard Preparation 1200 mm Soaking Sink for Dishwasher with 1 Bowl